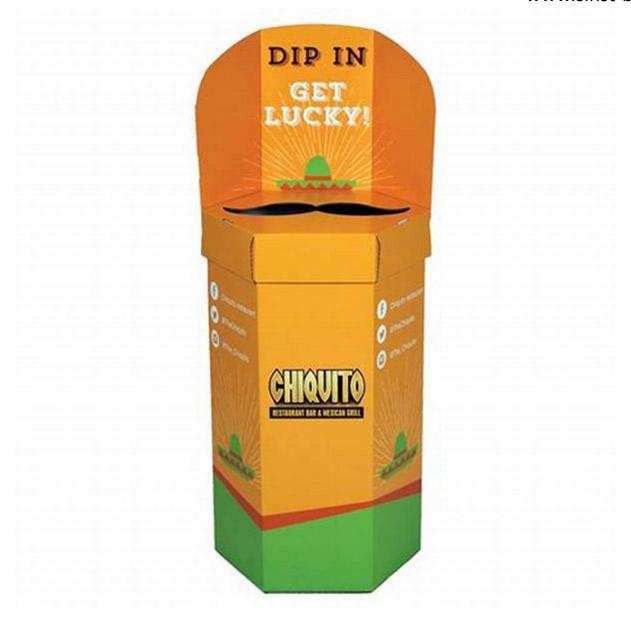

| Sample lead time | 3-5 days after sample payment |
|------------------|-------------------------------|
| Delivery time    | 12-15 days after deposit      |

Sinst Strong Cardboard Display Dump Bin for Battery Recycling Feature And Application