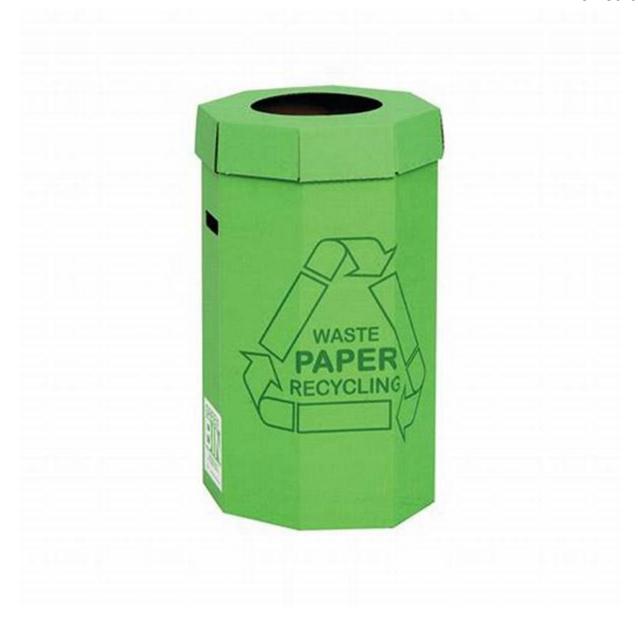

| Sample lead time | 3-5 days after sample payment |
|------------------|-------------------------------|
| Delivery time    | 12-15 days after deposit      |

Sinst Strong Cardboard Display Dump Bin for Battery Recycling Feature And Application