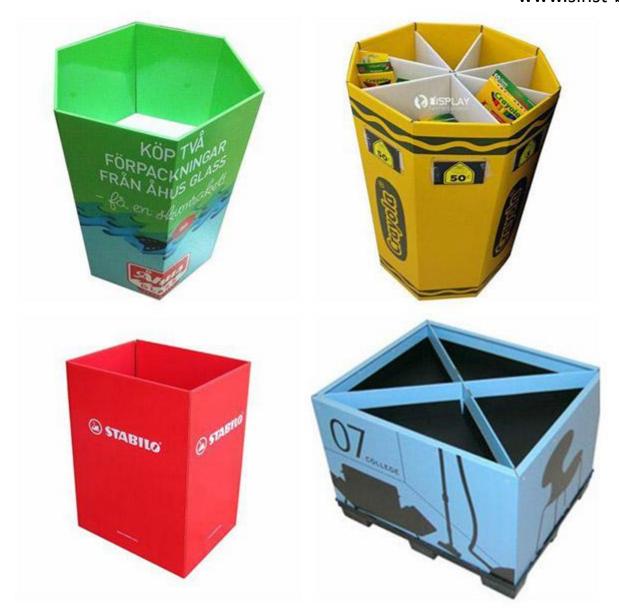

| Sample lead time | 3-5 days after sample payment |
|------------------|-------------------------------|
| Delivery time    | 12-15 days after deposit      |

Sinst Strong Cardboard Display Dump Bin for Battery Recycling Feature And Application