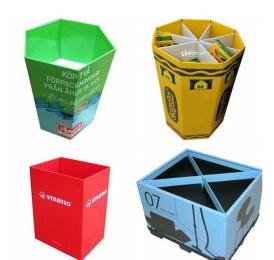

## Strong Cardboard Display Dump Bin for Battery Recycling

Sinst is a Professional Enterprise that is specialized in producing Cardboard Dump Bin for Strong Cardboard Display Dump Bin for Battery Recycling in China. With rich experience, advanced equipment, and strict management, we tailor-made wooden box packaging products that meet national standards and export international standards. Provide customers with quality products.

Strong Cardboard Display Dump Bin for Battery Recycling (reference number: CDB-02)

Sinst always feel that all success of our company is directly related to the quality of the products we offer.

video

Sinst Strong Cardboard Display Dump Bin for Battery Recycling Introduction

This Sinst Strong Cardboard Display Dump Bin for Battery Recycling is one of our main product line. Sinst have a huge range of paper boxes, corrugated boxes, gift boxes, paper bags, Battery Recycling display stand for all your packaging need. Our company always adheres to the principle of customer first and service first, and has won the satisfaction and trust of customers through scientific management. Use our good product quality and considerate service to thank our customers. Sincerely look forward to cooperating with you in near future. For more information, please click our website, www.sinst-boxes.com.