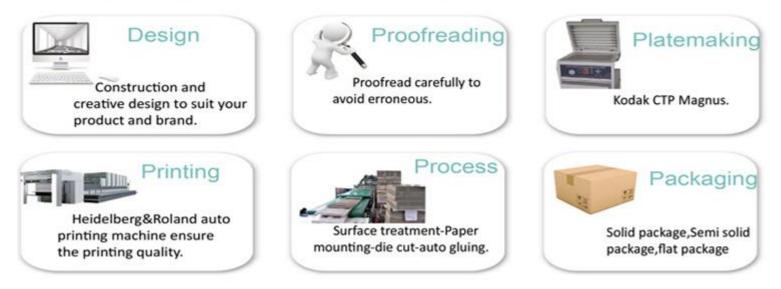

SO9001, ISO14000, FSC               |
| OEM and sample           | Available                            |
| MOQ                      | 1000pcs                              |
| Payment & Shipping Terms |                                      |
| Payment terms            | T/T, PayPal, WU.                     |
| Port                     | Yantian Port, Shekou Port            |
| Express                  | UPS, FedEx, DHL, TNT etc             |
| Package                  | Special export cartons               |



| Sample lead time | 3-5 days after sample payment |
|------------------|-------------------------------|
| Delivery time    | 12-15 days after deposit      |

Sinst Printed Boxes for Soap Feature And Application



















Sinst Printed Boxes for Soap Process



# Process