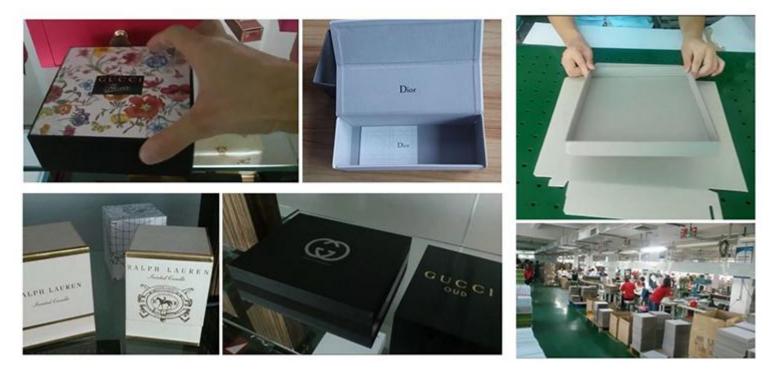

arious supporting equipment.

Printed Boxes for Soap (reference number: BB-03)

Sinst always feel that all success of our company is directly related to the quality of the products we offer.

video

#### Sinst Printed Boxes for Soap Introduction

This Sinst Printed Boxes for Soap is one of our main product line. Sinst have a huge range of blister boxes, corrugated boxes, gift boxes, paper bags, Printed Boxes for Soap display stand for all your packaging need. Sinst adheres to the consistent "customer first, integrity-based" business principle, sincere service is our constant commitment, and strives to become the best partner in the rise of your enterprise. Sincerely look forward to cooperating with you in near future. For more information, please click our website, www.sinst-boxes.com.





Sinst Printed Boxes for Soap (Specification)

| Product details          |                                      |
|--------------------------|--------------------------------------|
| Brand name               | SINST                                |
| Place of origin          | Guangdong,China                      |
| Material                 | 350gsm paperboard                    |
| Size                     | Customized                           |
| Color                    | CMYK or Pantone color                |
| Surface treatment        | Glossy/matte lamination, Varnish etc |
| Feature                  | 100% recyclable paper                |
| Certification            | ISO9001, ISO14000, FSC               |
| OEM and sample           | Available                            |
| MO