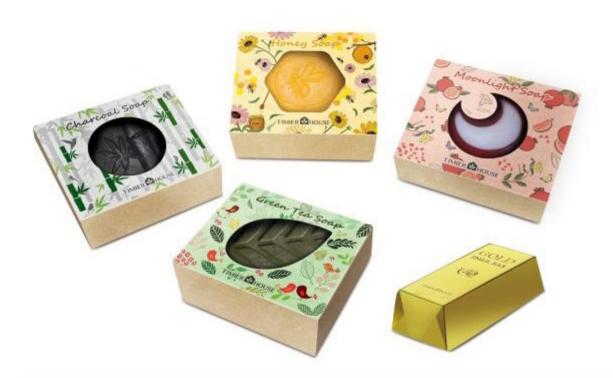

| Sample lead time | 3-5 days after sample payment |
|------------------|-------------------------------|
| Delivery time    | 12-15 days after deposit      |

Sinst Printed Boxes for Soap Feature And Application