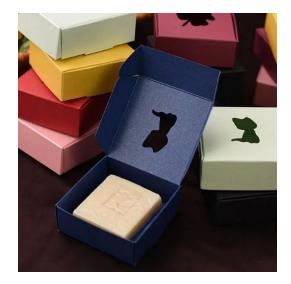

#### **Printed Boxes for Soap**

Sinst is the source manufacturer, have its own factory, produce Printed Boxes for Soap, the price is favorable. The company is committed to producing stable and practical products for customers, and gathers superior technical forces to create high-quality products for carton packaging and printing various supporting equipment.

Printed Boxes for Soap (reference number: BB-03)

Sinst always feel that all success of our company is directly related to the quality of the products we offer.

video

#### Sinst Printed Boxes for Soap Introduction

This Sinst Printed Boxes for Soap is one of our main product line. Sinst have a huge range of blister boxes, corrugated boxes, gift boxes, paper bags, Printed Boxes for Soap display stand for all your packaging need. Sinst adheres to the consistent "customer first, integrity-based" business principle, sincere service is our constant commitment, and strives to become the best partner in the rise of your enterprise. Sincerely look forward to cooperating with you in near future. For more information, please click our website, www.sinst-boxes.com.