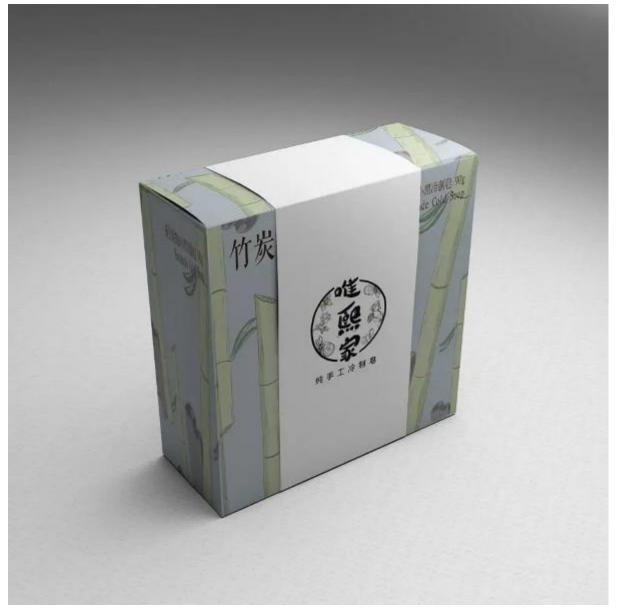

Printed Boxes for Soap (reference number: BB-03)

Sinst always feel that all success of our company is directly related to the quality of the products we offer.

video

| Sample lead time | 3-5 days after sample payment |
|------------------|-------------------------------|
| Delivery time    | 12-15 days after deposit      |

Sinst Printed Boxes for Soap Feature And Application