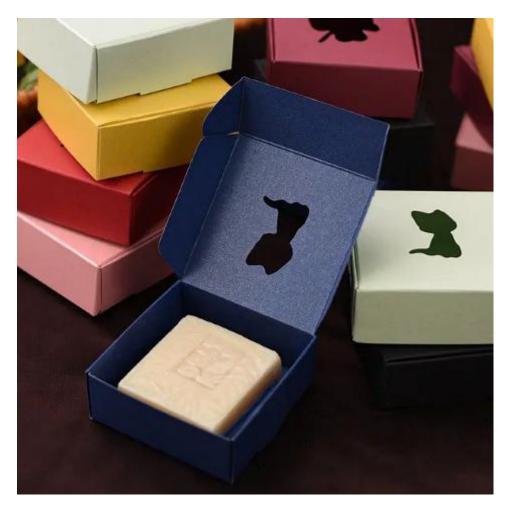

#### **Printed Boxes for Soap**

Sinst is the source manufacturer, have its own factory, produce Printed Boxes for Soap, the price is favorable. The company is committed to producing stable and practical products for customers, and gathers superior technical forces to create high-quality products for carton packaging and printing various supporting equipment.

Printed Boxes for Soap (reference number: BB-03)

Sinst always feel that all success of our company is directly related to the quality of the products we offer.

video

#### Sinst Printed Boxes for Soap Introduction

This Sinst Printed Boxes for Soap is one of our main product line. Sinst have a huge range of blister boxes, corrugated boxes, gift boxes, paper bags, Printed Boxes for Soap display stand for all your packaging need. Sinst adheres to the consistent "customer first, integrity-based" business principle, sincere service is our constant commitment, and strives to become the best partner in the rise of your enterprise. Sincerely look forward to cooperating with you in near future. For more information, please click our website, www.sinst-boxes.com.