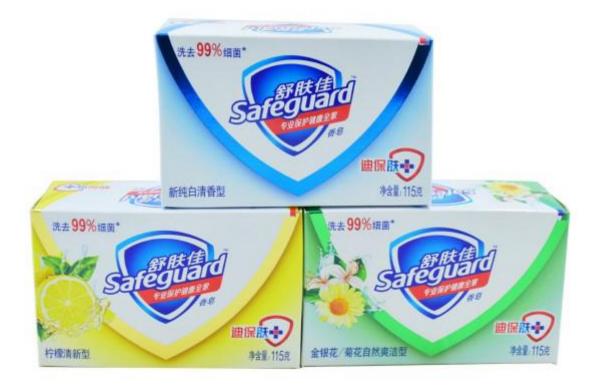

| Sample lead time | 3-5 days after sample payment |
|------------------|-------------------------------|
| Delivery time    | 12-15 days after deposit      |

Sinst Printed Boxes for Soap Feature And Application