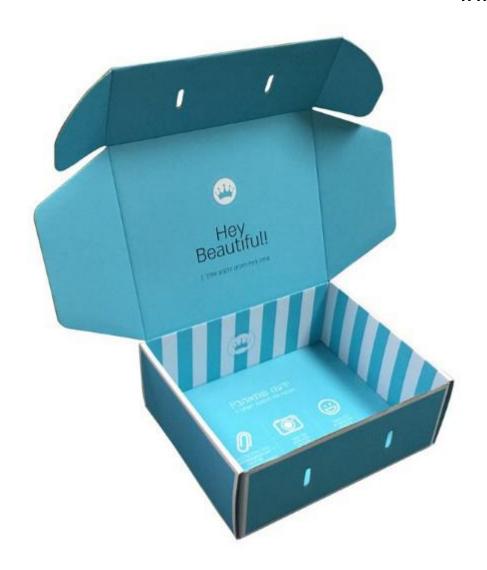

This Sinst Pizza Box for Paintbrush can be customized whatever you like. Sinst have a huge range of blister boxes, corrugated boxes, gift boxes, paper bags, Pizza Box for Paintbrush display stand for all your packaging need. We firmly believe that perseverance is the key to business success. Through knowledge updating and job training, a professional and technical team has been formed. Sincerely look forward to cooperating with you in near future. For more information, please click our website, www.sinst-boxes.com.

| Sample lead time | 3-5 days after sample payment |
|------------------|-------------------------------|
| Delivery time    | 12-15 days after deposit      |

Sinst Pizza Box for Paintbrush Feature And Application