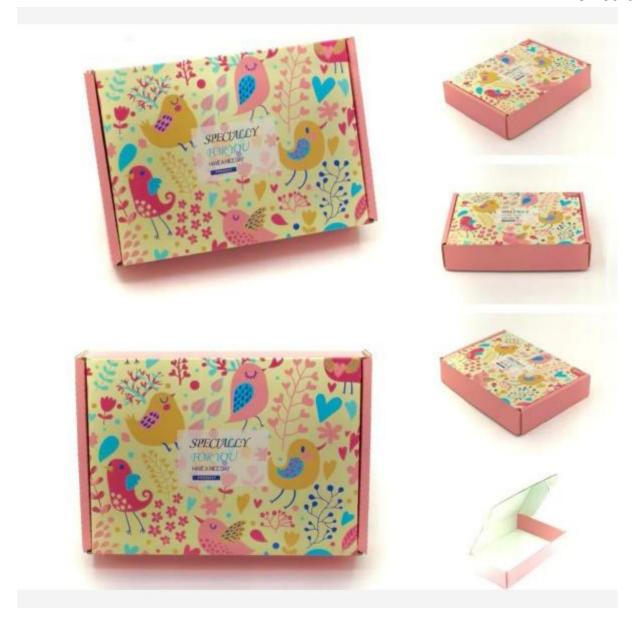

| Sample lead time | 3-5 days after sample payment |
|------------------|-------------------------------|
| Delivery time    | 12-15 days after deposit      |

Sinst Pizza Box for Paintbrush Feature And Application