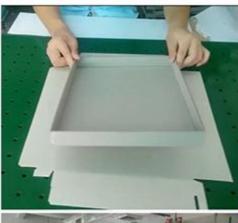

provide customers with more excellent quality enjoyment.

Pizza Box for Paintbrush (reference number:)

Sinst always feel that all success of our company is directly related to the quality of the products we offer.

video

Sinst Pizza Box for Paintbrush Introduction

This Sinst Pizza Box for Paintbrush can be customized whatever you like. Sinst have a huge range of blister boxes, corrugated boxes, gift boxes, paper bags, Pizza Box for Paintbrush display stand for all your packaging need. We firmly believe that perseverance is the key to business success. Through knowledge updating and job training, a professional and technical team has been formed. Sincerely look forward to cooperating with you in near future. For more information, please click our website, www.sinst-boxes.com.















## Sinst Pizza Box for Paintbrush (Specification)

| Product details          |                                      |
|--------------------------|--------------------------------------|
| Brand name               | SINST                                |
| Place of origin          | Guangdong,China                      |
| Material                 | 350gsmCCNB + EB corrugated           |
| Size                     | Customized                           |
| Color                    | CMYK or Pantone color                |
| Surface treatment        | Glossy/matte lamination, Varnish etc |
| Feature                  | 100% recyclable paper                |
| Certification            | ISO9001, ISO14000, FSC               |
| OEM and sample           | Available