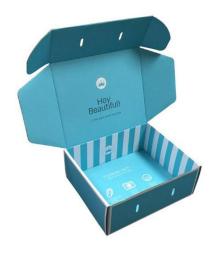

#### Pizza Box for Paintbrush

Specializing in producing Pizza Box for Paintbrush, sinst is a leading manufacturer and supplier in China. The company has a complete and scientific quality management system. Adhering to the spirit of comprehensive service, we provide customers with more excellent quality enjoyment.

Pizza Box for Paintbrush (reference number:)

Sinst always feel that all success of our company is directly related to the quality of the products we offer.

video

Sinst Pizza Box for Paintbrush Introduction

This Sinst Pizza Box for Paintbrush can be customized whatever you like. Sinst have a huge range of blister boxes, corrugated boxes, gift boxes, paper bags, Pizza Box for Paintbrush display stand for all your packaging need. We firmly believe that perseverance is the key to business success. Through knowledge updating and job training, a professional and technical team has been formed. Sincerely look forward to cooperating with you in near future. For more information, please click our website, www.sinst-boxes.com.