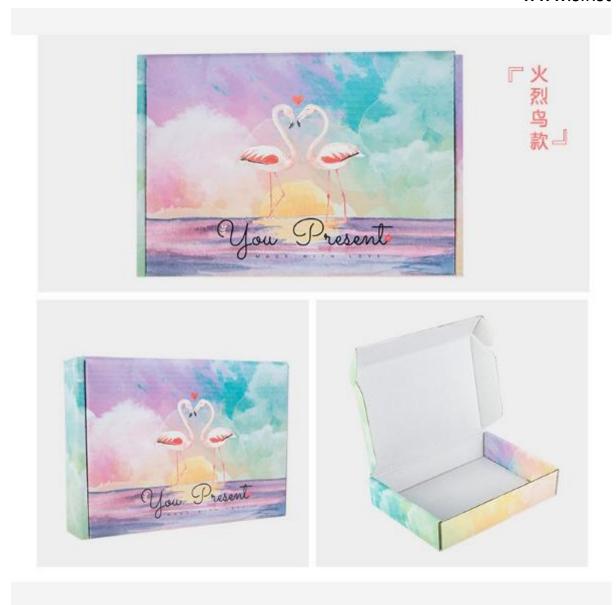

This Sinst Pizza Box for Paintbrush can be customized whatever you like. Sinst have a huge range of blister boxes, corrugated boxes, gift boxes, paper bags, Pizza Box for Paintbrush display stand for all your packaging need. We firmly believe that perseverance is the key to business success. Through knowledge updating and job training, a professional and technical team has been formed. Sincerely look forward to cooperating with you in near future. For more information, please click our website, www.sinst-boxes.com.

| Sample lead time | 3-5 days after sample payment |
|------------------|-------------------------------|
| Delivery time    | 12-15 days after deposit      |

Sinst Pizza Box for Paintbrush Feature And Application