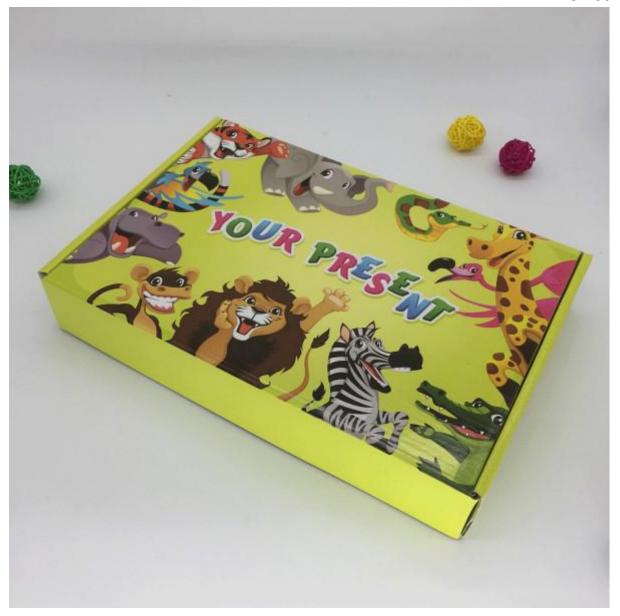

| Sample lead time | 3-5 days after sample payment |
|------------------|-------------------------------|
| Delivery time    | 12-15 days after deposit      |

Sinst Pizza Box for Paintbrush Feature And Application