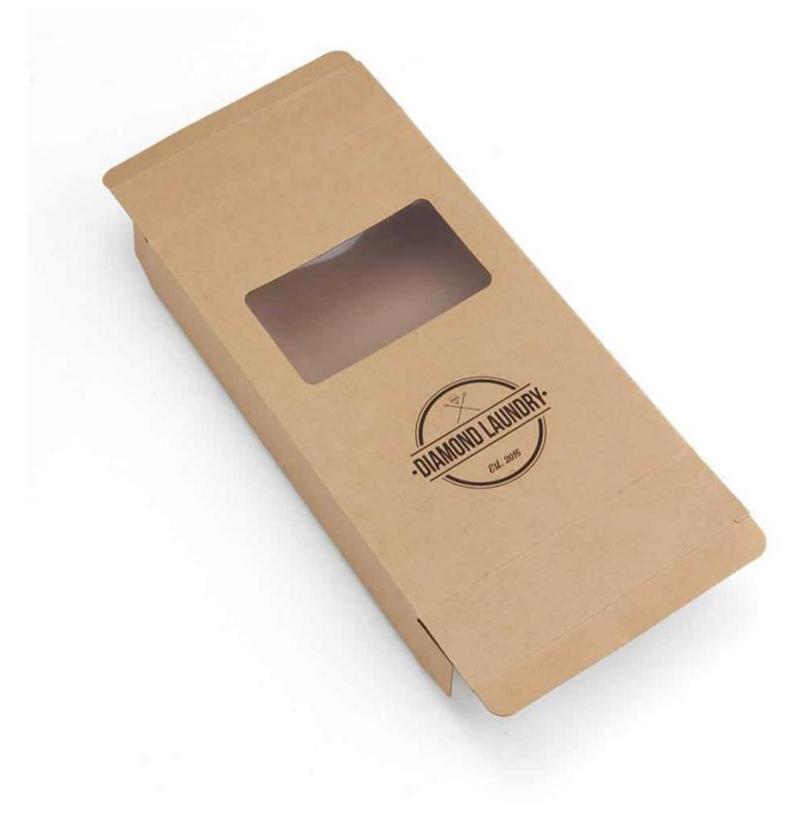

video

Sinst mobile phone case boxes Introduction

This Sinst mobile phone case boxes is one of our main product line. Sinst have a huge range of electronic boxes, corrugated boxes, gift boxes, paper bags, toothbrush display stand for all your packaging need. We have the distinct advantage that each and every employee is personally responsible for the company's success. Everything we do is infused with pride of ownership and pride in a job well done. For more information, please click our website, www.sinst-boxes.com.