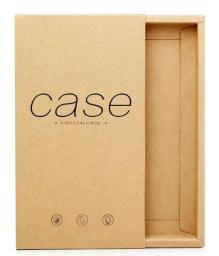

Mobile phone case boxes (reference number: EB-05)

Customers in a variety of industries choose Sinst products for two simple reasons: the products are designed and manufactured to high quality standards, and they are available at a fair market value.

video

Sinst mobile phone case boxes Introduction

This Sinst mobile phone case boxes is one of our main product line. Sinst have a huge range of electronic boxes, corrugated boxes, gift boxes, paper bags, toothbrush display stand for all your packaging need. We have the distinct advantage that each and every employee is personally responsible for the company's success. Everything we do is infused with pride of ownership and pride in a job well done. For more information, please click our website, www.sinst-boxes.com.