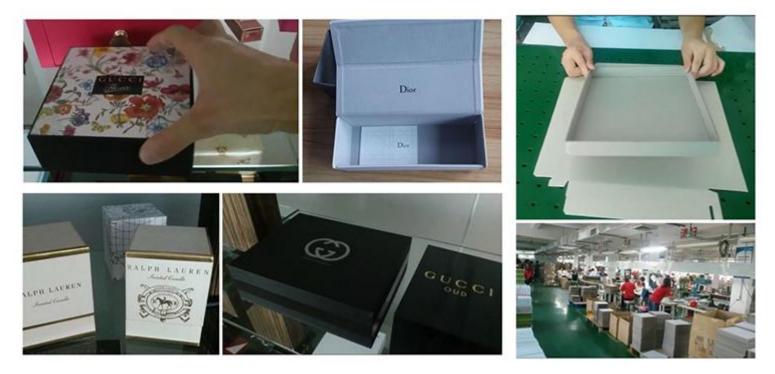

m partner in China.

Mobile phone case boxes (reference number: EB-05)

Customers in a variety of industries choose Sinst products for two simple reasons: the products are designed and manufactured to high quality standards, and they are available at a fair market value.

video

Sinst mobile phone case boxes Introduction

This Sinst mobile phone case boxes is one of our main product line. Sinst have a huge range of electronic boxes, corrugated boxes, gift boxes, paper bags, toothbrush display stand for all your packaging need. We have the distinct advantage that each and every employee is personally responsible for the company's success. Everything we do is infused with pride of ownership and pride in a job well done. For more information, please click our website, www.sinst-boxes.com.





Sinst mobile phone case boxes (Specification)

| Product details          |                                      |
|--------------------------|--------------------------------------|
| Brand name               | SINST                                |
| Place of origin          | Guangdong,China                      |
| Material                 | 350gsm paperboard                    |
| Size                     | Customized                           |
| Color                    | CMYK or Pantone color                |
| Surface treatment        | Glossy/matte lamination, Varnish etc |
| Feature                  | 100% recyclable paper                |
| Certification            | ISO9001, ISO14000, FSC               |
| OEM and sample           | Available                            |
| M