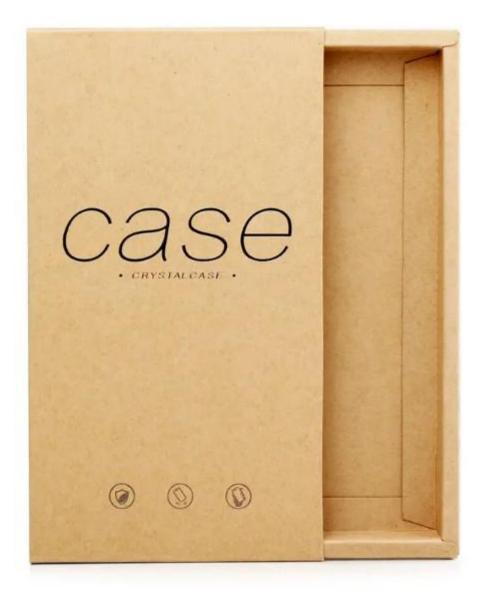

Mobile phone case boxes (reference number: EB-05)

Customers in a variety of industries choose Sinst products for two simple reasons: the products are designed and manufactured to high quality standards, and they are available at a fair market value.

video

Sinst mobile phone case boxes Introduction

This Sinst mobile phone case boxes is one of our main product line. Sinst have a huge range of electronic boxes, corrugated boxes, gift boxes, paper bags, toothbrush display stand for all your packaging need. We have the distinct advantage that each and every employee is personally responsible for the company's success. Everything we do is infused with pride of ownership and pride in a job well done. For more information, please click our website, www.sinst-boxes.com.