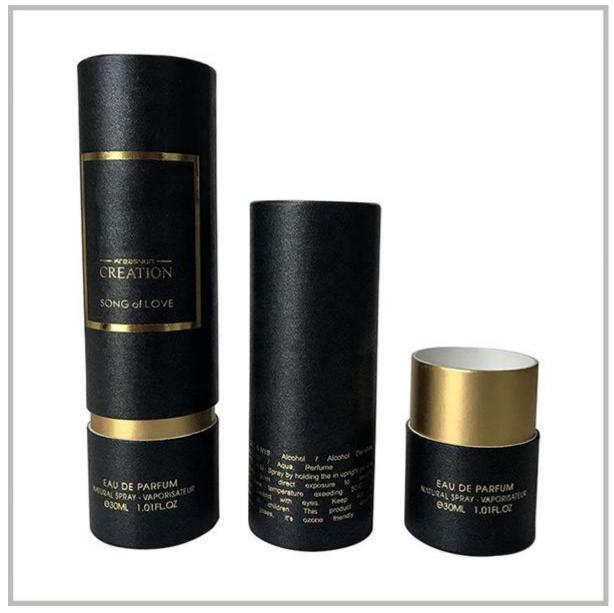

### Cardboard Cylinder Boxes with Metal Lid

As the professional manufacture, we would like to provide you Sinst Cardboard Cylinder Boxes with Metal Lid. The company will, as always, develop more high-quality and multi-category products for the majority of users, and use our good product quality and considerate service to thank our customers.

Cardboard Cylinder Boxes with Metal Lid (reference number: EGB-001)

Sinst always feel that all success of our company is directly related to the quality of the products we offer.

video

Sinst Cardboard Cylinder Boxes with Metal Lid Introduction

This Sinst Cardboard Cylinder Boxes with Metal Lid is one of our main product line. Sinst have a huge range of paper boxes, corrugated boxes, gift boxes, paper bags, Metal Lid display stand for all your packaging need. Our company always adheres to the principle of customer first and service first, and has won the satisfaction and trust of customers with high-quality label products and fast and effective services. Sincerely look forward to cooperating with you in near future. For more information, please click our website, www.sinst-boxes.com.