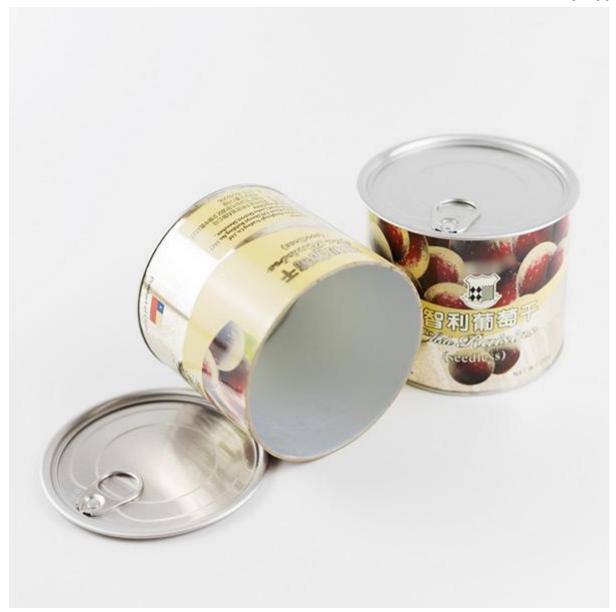

### Cardboard Cylinder Boxes with Metal Lid

As the professional manufacture, we would like to provide you Sinst Cardboard Cylinder Boxes with Metal Lid. The company will, as always, develop more high-quality and multi-category products for the majority of users, and use our good product quality and considerate service to thank our customers.

Cardboard Cylinder Boxes with Metal Lid (reference number: EGB-001)

Sinst always feel that all success of our company is directly related to the quality of the products we offer.

video

Sinst Cardboard Cylinder Boxes with Metal Lid Introduction

This Sinst Cardboard Cylinder Boxes with Metal Lid is one of our main product line. Sinst have a huge range of paper boxes, corrugated boxes, gift boxes, paper bags, Metal Lid display stand for all your packaging need. Our company always adheres to the principle of customer first and service first, and has won the satisfaction and trust of customers with high-quality label products and fast and effective services. Sincerely look forward to cooperating with you in near future. For more information, please click our website, www.sinst-boxes.com.