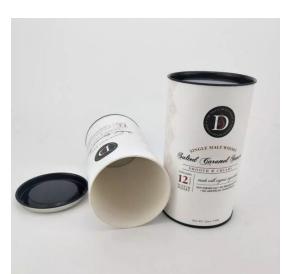

### Cardboard Cylinder Boxes with Metal Lid

As the professional manufacture, we would like to provide you Sinst Cardboard Cylinder Boxes with Metal Lid. The company will, as always, develop more high-quality and multi-category products for the majority of users, and use our good product quality and considerate service to thank our customers.

Cardboard Cylinder Boxes with Metal Lid (reference number: EGB-001)

Sinst always feel that all success of our company is directly related to the quality of the products we offer.

video

Sinst Cardboard Cylinder Boxes with Metal Lid Introduction