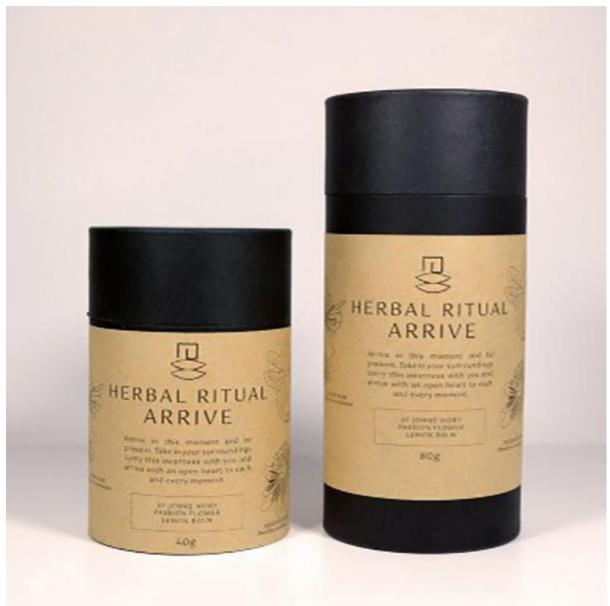

### Cardboard Cylinder Boxes with Metal Lid

As the professional manufacture, we would like to provide you Sinst Cardboard Cylinder Boxes with Metal Lid. The company will, as always, develop more high-quality and multi-category products for the majority of users, and use our good product quality and considerate service to thank our customers.

Cardboard Cylinder Boxes with Metal Lid (reference number: EGB-001)

Sinst always feel that all success of our company is directly related to the quality of the products we offer.

video

Sinst Cardboard Cylinder Boxes with Metal Lid Introduction

This Sinst Cardboard Cylinder Boxes with Metal Lid is one of our main product line. Sinst have a huge range of paper boxes, corrugated boxes, gift boxes, paper bags, Metal Lid display stand for all your packaging need. Our company always adheres to the principle of customer first and service first, and has won the satisfaction and trust of customers with high-quality label products and fast and effective services. Sincerely look forward to cooperating with you in near future. For more information, please click our website, www.sinst-boxes.com.