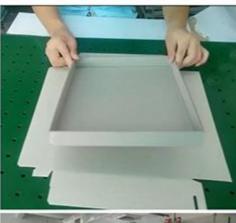

introduction of high quality Cardboard Cylinder Boxes with Metal Lid, hoping to help you better understand Cardboard Cylinder Boxes with Metal Lid. Welcome new and old customers to continue to cooperate with us to create a better future!

This Sinst Cardboard Cylinder Boxes with Metal Lid is one of our main product line. Sinst have a huge range of paper boxes, corrugated boxes, gift boxes, paper bags, Metal Lid display stand for all your packaging need. Our company always adheres to the principle of customer first and service first, and has won the satisfaction and trust of customers with high-quality label products and fast and effective services. Sincerely look forward to cooperating with you in near future. For more information, please click our website, www.sinst-boxes.com.















## Sinst Cardboard Cylinder Boxes with Metal Lid (Specification)

| Product details          |                                      |
|--------------------------|--------------------------------------|
| Brand name               | SINST                                |
| Place of origin          | Guangdong,China                      |
| Material                 | 157gsm art paper + 1500gsm cardboard |
| Size                     | Customized                           |
| Color                    | CMYK or Pantone color                |
| Surface treatment        | Glossy/matte lamination, Varnish etc |
| Feature                  | 100% recyclable paper                |
| Certification            | ISO9001, ISO14000, FSC               |
| OEM and sample           | Available