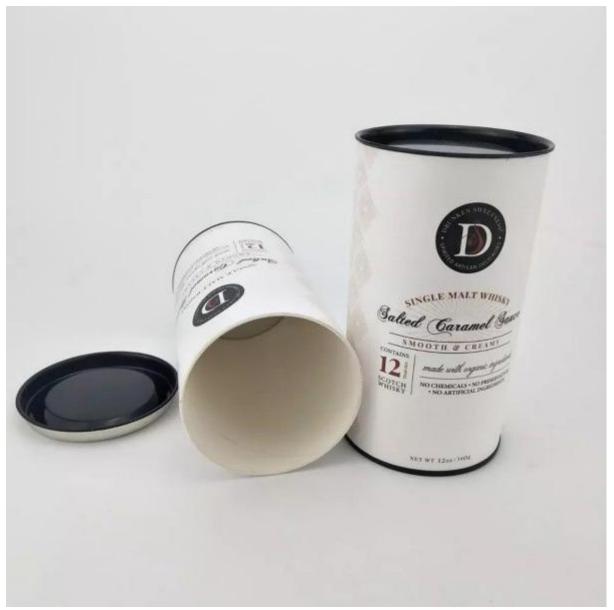

### Cardboard Cylinder Boxes with Metal Lid

As the professional manufacture, we would like to provide you Sinst Cardboard Cylinder Boxes with Metal Lid. The company will, as always, develop more high-quality and multi-category products for the majority of users, and use our good product quality and considerate service to thank our customers.

Cardboard Cylinder Boxes with Metal Lid (reference number: EGB-001)

Sinst always feel that all success of our company is directly related to the quality of the products we offer.

video

Sinst Cardboard Cylinder Boxes with Metal Lid Introduction

The following is the introduction of high quality Cardboard Cylinder Boxes with Metal Lid, hoping to help you better understand Cardboard Cylinder Boxes with Metal Lid. Welcome new and old customers to continue to cooperate with us to create a better future!

This Sinst Cardboard Cylinder Boxes with Metal Lid is one of our main product line. Sinst have a huge range of paper boxes, corrugated boxes, gift boxes, paper bags, Metal Lid display stand for all your packaging need. Our company always adheres to the principle of customer first and service first, and has won the satisfaction and trust of customers with high-quality label products and fast and effective services. Sincerely look forward to cooperating with you in near future. For more information, please click our website, www.sinst-boxes.com.