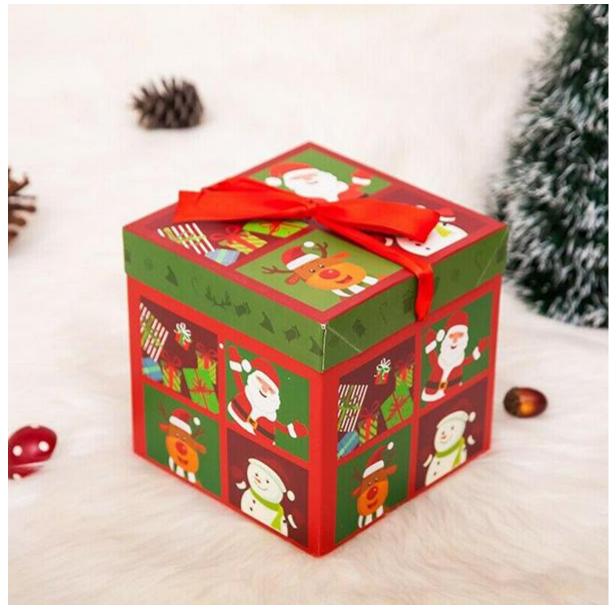

| Sample lead time | 3-5 days after sample payment |
|------------------|-------------------------------|
| Delivery time    | 12-15 days after deposit      |

Sinst Cardboard Christmas Gift Boxes Feature And Application