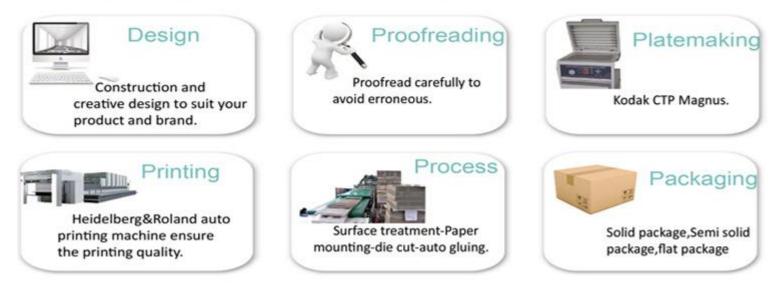

00, FSC               |
| OEM and sample           | Available                            |
| MOQ                      | 1000pcs                              |
| Payment & Shipping Terms |                                      |
| Payment terms            | T/T, PayPal, WU.                     |
| Port                     | Yantian Port, Shekou Port            |
| Express                  | UPS, FedEx, DHL, TNT etc             |
| Package                  | Special export cartons               |



| Sample lead time | 3-5 days after sample payment |
|------------------|-------------------------------|
| Delivery time    | 12-15 days after deposit      |

Sinst Cardboard Christmas Gift Boxes Feature And Application

















Sinst Cardboard Christmas Gift Boxes Process



# Process