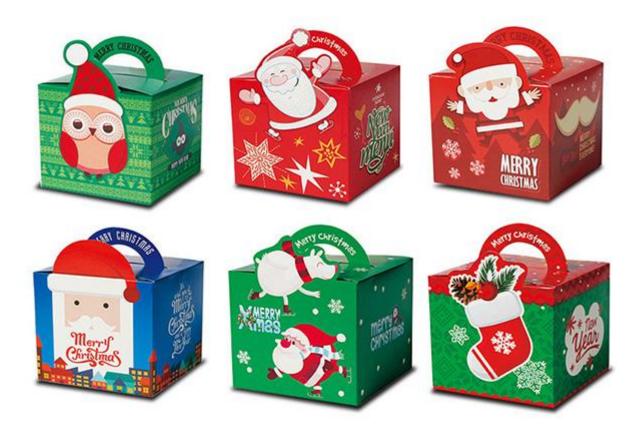

#### **Cardboard Christmas Gift Boxes**

Located in shenzhen China, Sinst is a professional Cardboard Christmas Gift Boxes manufacturer and supplier. Sinst has gathered a group of professional printing teams with rich experience, avant-garde thinking and creativity. Sincere service is our constant promise. You can rest assured to buy customized Cardboard Christmas Gift Boxes from us.

Cardboard Christmas Gift Boxes (reference number: HGB-01)

Sinst always feel that all success of our company is directly related to the quality of the products we offer.

video

Sinst Printed Boxes for Fruit Juice Introduction

Our main products line is Sinst Cardboard Christmas Gift Boxes. Sinst have a huge range of paper boxes, corrugated boxes, gift boxes, paper bags, Cardboard Christmas display stand for all your packaging need. Sinst has its own production line, so it has low price. The company has now formed a team of employees with excellent professional skills and excellent professional skills. Always adhere to the purpose of pursuing perfection, customer first, and customer satisfaction. Sincerely look forward to cooperating with you in near future. For more information, please click our website, www.sinst-boxes.com.