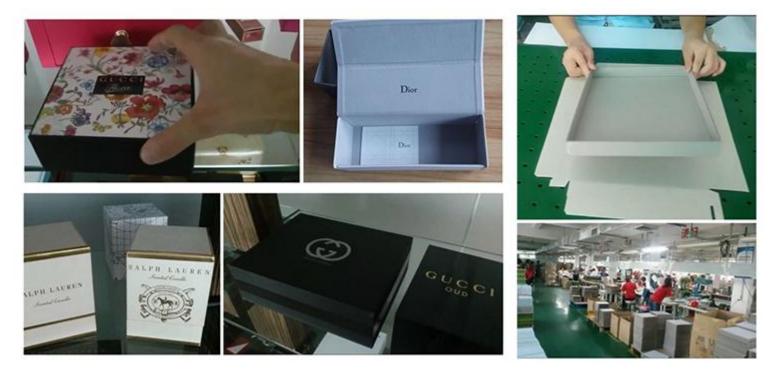

number: HGB-01)

Sinst always feel that all success of our company is directly related to the quality of the products we offer.

video

Sinst Printed Boxes for Fruit Juice Introduction

Our main products line is Sinst Cardboard Christmas Gift Boxes. Sinst have a huge range of paper boxes, corrugated boxes, gift boxes, paper bags, Cardboard Christmas display stand for all your packaging need. Sinst has its own production line, so it has low price. The company has now formed a team of employees with excellent professional skills and excellent professional skills. Always adhere to the purpose of pursuing perfection, customer first, and customer satisfaction. Sincerely look forward to cooperating with you in near future. For more information, please click our website, www.sinst-boxes.com.





Sinst Cardboard Christmas Gift Boxes (Specification)

| Product details          |                                      |
|--------------------------|--------------------------------------|
| Brand name               | SINST                                |
| Place of origin          | Guangdong,China                      |
| Material                 | 157gsm art paper + 1500gsm           |
| Size                     | Customized                           |
| Color                    | CMYK or Pantone color                |
| Surface treatment        | Glossy/matte lamination, Varnish etc |
| Feature                  | 100% recyclable paper                |
| Certification            | ISO9001, ISO14000, FSC               |
| OEM and sample           | Available