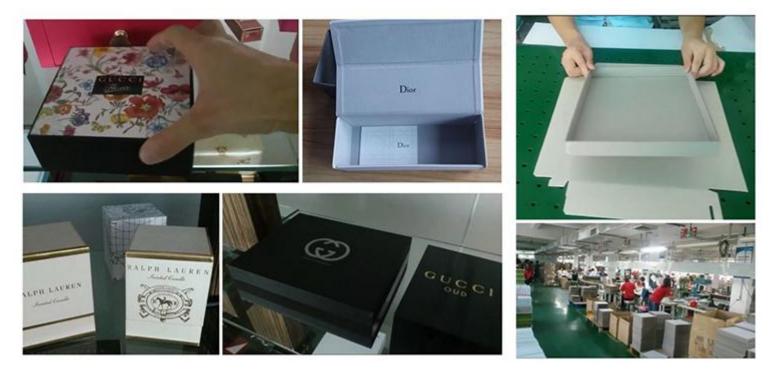

| Sample lead time | 3-5 days after sample payment |
|------------------|-------------------------------|
| Delivery time    | 12-15 days after deposit      |

Sinst Bluetooth earphones packaging boxes Process

# Process