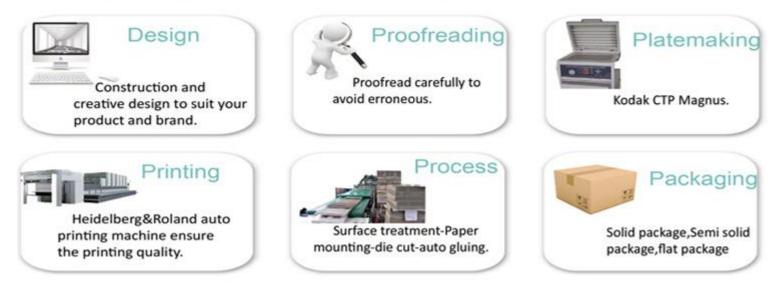

| Sample lead time | 3-5 days after sample payment |
|------------------|-------------------------------|
| Delivery time    | 12-15 days after deposit      |

Sinst Bluetooth earphones packaging boxes Process

# Process