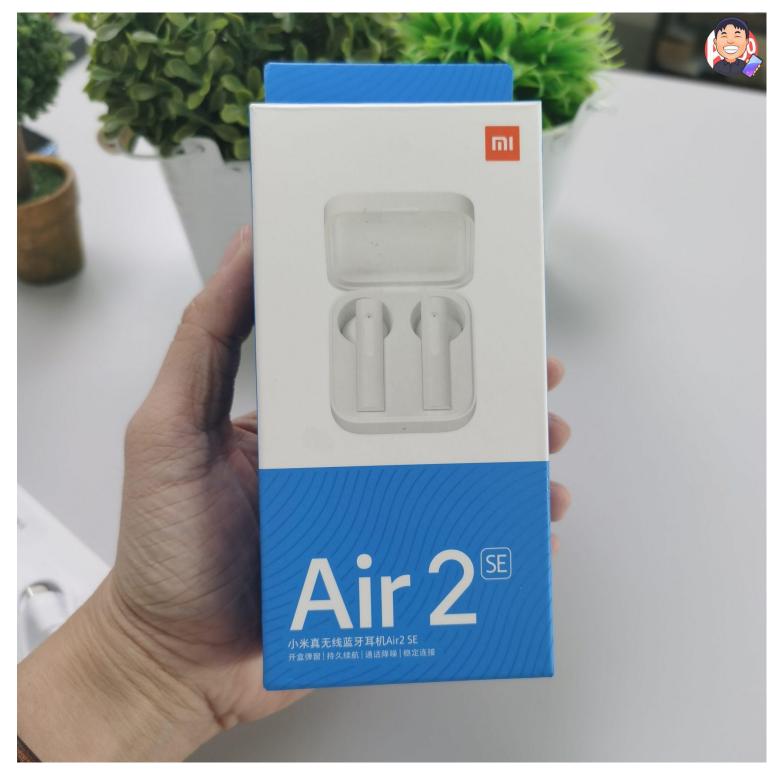

Bluetooth earphones packaging boxes (reference number: EB-01)

This Sinst Bluetooth earphones packaging boxes is made of 100% recyclable material. Sinst can provide unique design and delicate design. Customized color and size are welcome. Plus reasonable price and excellent service, make your products more prominent in the market.

video

Sinst Bluetooth earphones packaging boxes Introduction

This Sinst Bluetooth earphones packaging boxes is one of our main product line. Sinst have a huge range of electronic boxes, corrugated boxes, gift boxes, paper bags, Bluetooth display stand for all your packaging need. Sinst have an elite design team to give you the best suggestion for your product. Sinst also have advanced equipment to promise the quality of your products. For more information, please click our website, www.sinst-boxes.com.