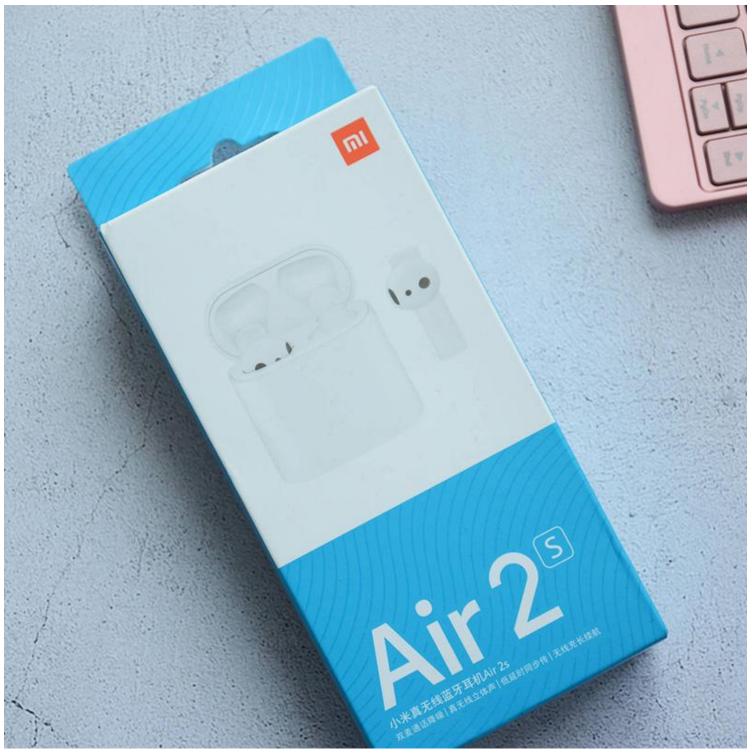

Bluetooth earphones packaging boxes (reference number: EB-01)

This Sinst Bluetooth earphones packaging boxes is made of 100% recyclable material. Sinst can provide unique design and delicate design. Customized color and size are welcome. Plus reasonable price and excellent service, make your products more prominent in the market.