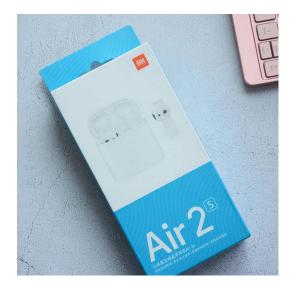

Bluetooth earphones packaging boxes (reference number: EB-01)

This Sinst Bluetooth earphones packaging boxes is made of 100% recyclable material. Sinst can provide unique design and delicate design. Customized color and size are welcome. Plus reasonable price and excellent service, make your products more prominent in the market.