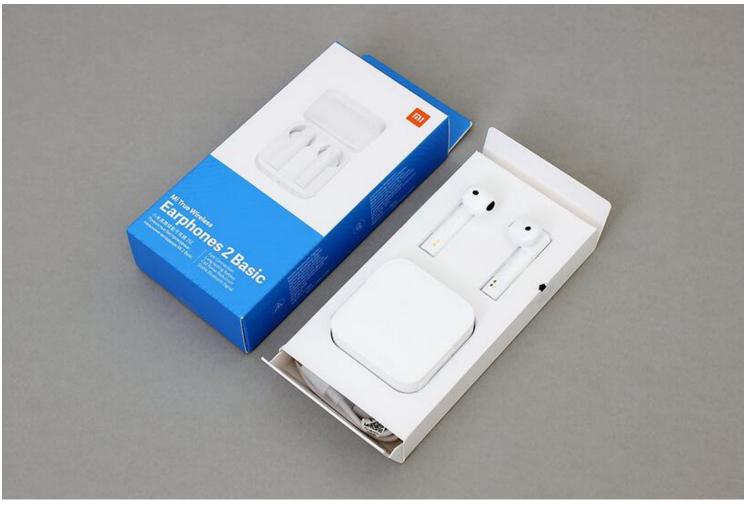

Bluetooth earphones packaging boxes (reference number: EB-01)

This Sinst Bluetooth earphones packaging boxes is made of 100% recyclable material. Sinst can provide unique design and delicate design. Customized color and size are welcome. Plus reasonable price and excellent service, make your products more prominent in the market.